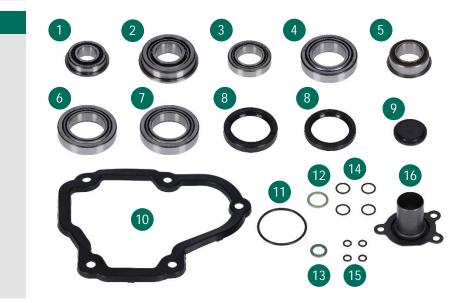

| No. | Description                     | Mounting<br>Position | Part                       | Dimensions (mm)       |
|-----|---------------------------------|----------------------|----------------------------|-----------------------|
| 1   | Main bearing input shaft        | Engine side          | Tapered roller bearing     | 22.00 x 45.00 x 16.64 |
| 2   | Main bearing input shaft        | Gearbox side         | Tapered roller bearing     | 30.00 x 62.00 x 18.10 |
| 3   | Main bearing output shaft       | Engine side          | Tapered roller bearing     | 29.00 x 50.29 x 14.73 |
| 4   | Main bearing output shaft       | Gearbox side         | Tapered roller bearing     | 38.10 x 65.10 x 18.30 |
| 5   | Support bearing output shaft    |                      | Cylindrical roller bearing | 29.00 x 46.00 x 18.15 |
| 6   | Main bearing differential       | Engine side          | Tapered roller bearing     | 41.00 x 68.00 x 18.30 |
| 7   | Main bearing differential       | Gearbox side         | Tapered roller bearing     | 41.00 x 68.00 x 18.30 |
| 8   | Seal differential               | Engine-/Gearbox side | Shaft sealing ring         |                       |
| 9   | Seal drive shaft                |                      | End cap                    |                       |
| 10  | Seal cover 5 <sup>th</sup> gear |                      | Flat gasket                |                       |
| 11  | Seal transfer case              |                      | O-ring                     |                       |
| 12  | Seal transfer case              |                      | O-ring                     |                       |
| 13  | Seal transfer case              |                      | O-ring                     |                       |
| 14  | Seal bearing journals           |                      | O-rings                    |                       |
| 15  | Seal bearing seat               |                      | O-rings                    |                       |
| 16  | Guidesleeve                     |                      | Sleeve                     |                       |